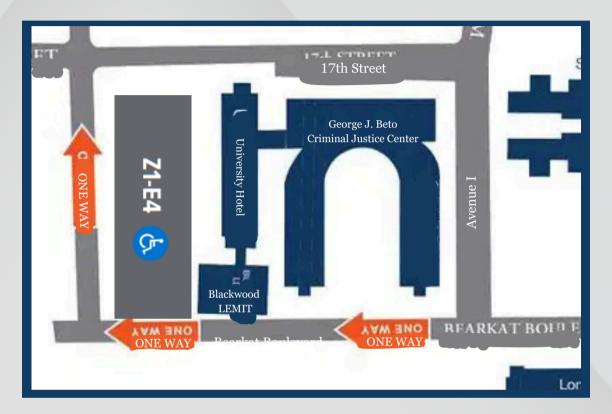

#### Parking

Complementary parking is available for validated participants only in the SHSU surface lot outside of the LEMIT building. Course participants will receive parking validation instructions in advance.

#### Amenities

Microwaves and vending with refreshments for purchase are available near the lobby before the hotel. Rising Roll café serves breakfast and lunch in the Beto CJ building located adjacent to LEMIT. Also located on campus is the Lowman Student Center (LSC) which offers several dining options such as Starbucks, Freebirds, Sushi Blue, Chick-Fil-A, Subway, and Panda Express.